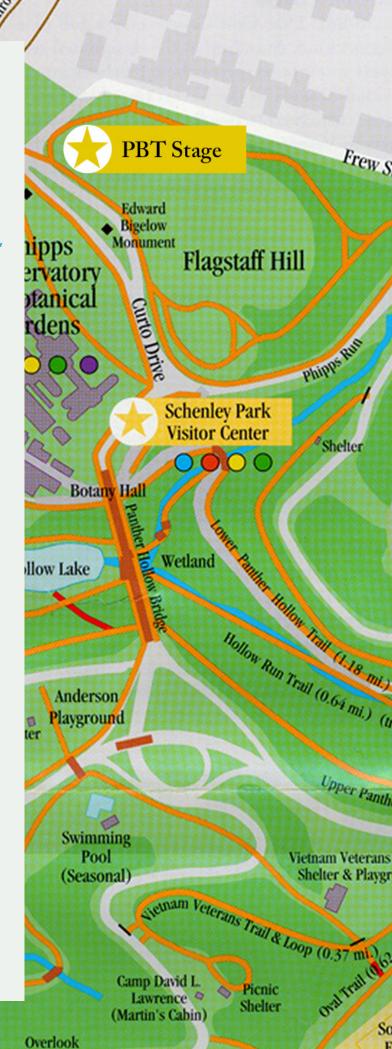

FLAGSTAFF HILL AT SCHENLEY PARK | MAY 18-31, 2021

## REIGNITING LIVE PERFORMING ARTS

With Pittsburgh Ballet Theatre (PBT)'s acquisition\* of the largest mobile stage in the region, *Open Air: A Series in Celebration of the Performing Arts*, returns in-person, full theatrical productions to the region in an outdoor environment. From May 18-31, 2021, at Schenley Park's Flagstaff Hill in Oakland, PBT's mobile performing arts venue will entertain and inspire audiences, many attending free of charge. Produced by PBT, Open Air is an initiative among the seven anchor institutions in Pittsburgh's Cultural District\*\* and includes smaller local arts groups. May's celebration will feature more than 40 performances from over 20 unique organizations.