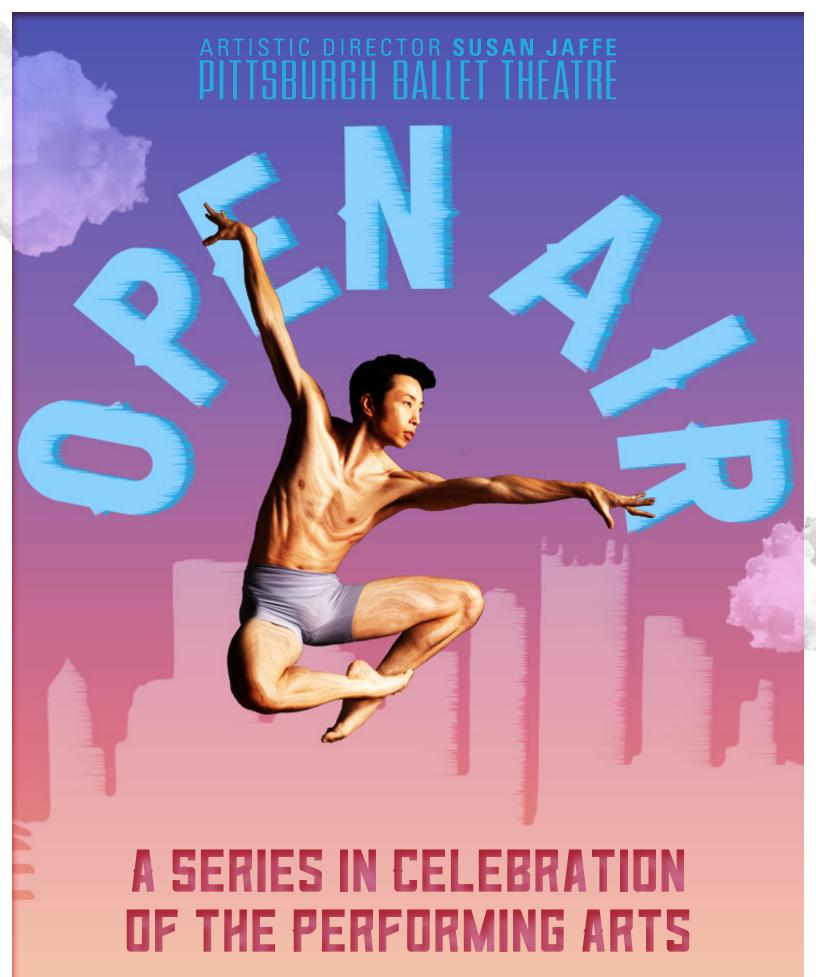

FLAGSTAFF HILL AT SCHENLEY PARK | MAY 18-31, 2021

## REIGNITING LIVE PERFORMING ARTS

With Pittsburgh Ballet Theatre (PBT)'s acquisition\* of the largest mobile stage in the region, *Open Air: A Series in Celebration of the Performing Arts*, returns in-person, full theatrical productions to the region in an outdoor environment. From May 18-31, 2021, at Schenley Park's Flagstaff Hill in Oakland, PBT's mobile performing arts venue will entertain and inspire audiences, many attending free of charge. Produced by PBT, Open Air is an initiative among the seven anchor institutions in Pittsburgh's Cultural District\*\* and includes smaller local arts groups. May's celebration will feature more than 40 performances from over 20 unique organizations.

PBT's Open Air: A Series in Celebration of the Performing Arts reignites the passion, power and community connection of live performances for all to enjoy.

- \* PBT thanks the following foundations for their support in acquiring the mobile stage: Richard King Mellon Foundation, Edith L. Trees Charitable Trust, Jack Buncher Foundation, and Claude Worthington Benedum Foundation.
- \*\* August Wilson African American Cultural Center, Pittsburgh CLO, Pittsburgh Ballet Theatre, Pittsburgh Cultural Trust, Pittsburgh Opera, Pittsburgh Public Theater, Pittsburgh Symphony Orchestra